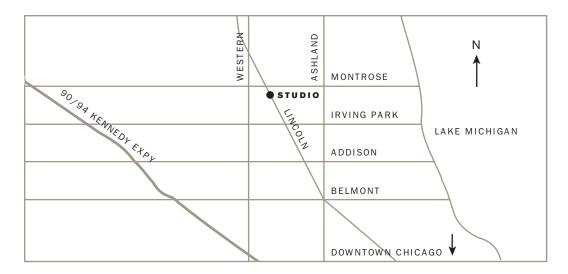

#### **Studio Location Map**

4330 North Lincoln Avenue, Chicago, IL 60618 773 509 9398

### **Directions to the Studio by Car**

From Downtown via Lakeshore Drive

Take Lake Shore Drive North to the Montrose Avenue exit and go west. Continue on Montrose to Lincoln Avenue and turn left. The studio is on the west side of Lincoln Avenue, approximately 1/2 block from the intersection of Montrose and Lincoln.

# From Downtown and South of Chicago via Interstate 90/94

Take 90/94 North to the Western Avenue exit. Go north on Western Avenue to Montrose Avenue and turn right. Take Montrose to Lincoln Avenue and turn right. The studio is on the west side of Lincoln Avenue approximately 1/2 block from the intersection of Montrose and Lincoln.

From Northern Chicago and the Northern Suburbs Take Interstate 90/94 to the Irving Park Road exit. Turn left onto Irving Park Road and head east for several miles to the intersection of Damen Avenue, Lincoln Avenue and Irving Park Road. Turn left onto

Lincoln Avenue. Take Lincoln north until just before Montrose Avenue. The studio is located approximately 1/2 block before Montrose on the west side of the street.

#### Via the El

Take the brown line to the Montrose Avenue stop. You can then either take the Montrose Avenue bus to Lincoln Avenue or walk the 4 blocks west to Lincoln. Turn left on Lincoln Avenue. The studio is on the right side of the street, approximately 1/2 block from the Montrose/Lincoln intersection.

#### Via the Bus

The Lincoln Avenue Bus #11 can be picked up anywhere along Lincoln Avenue. Take the bus to the Montrose Avenue intersection. The studio is on the west side of Lincoln Avenue, approximately 1/2 block south from the Montrose/Lincoln intersection.